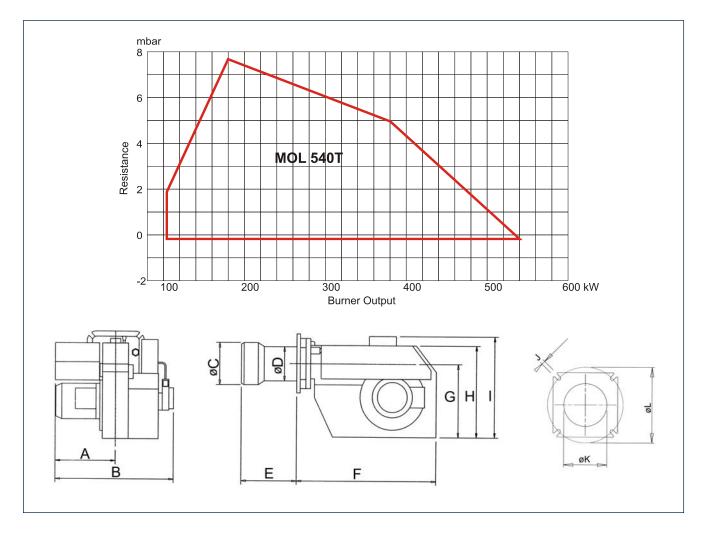

| Burner                       | Α   | В   | øC  | øD  | E*  | F   | G   | Н   | 1   | J  | øK  | L       |
|------------------------------|-----|-----|-----|-----|-----|-----|-----|-----|-----|----|-----|---------|
| MOL 540T                     | 262 | 515 | 162 | 134 | 240 | 480 | 252 | 328 | 335 | 14 | 134 | 200-260 |
| * Extended lengths Available |     |     |     |     |     |     |     |     |     |    |     |         |